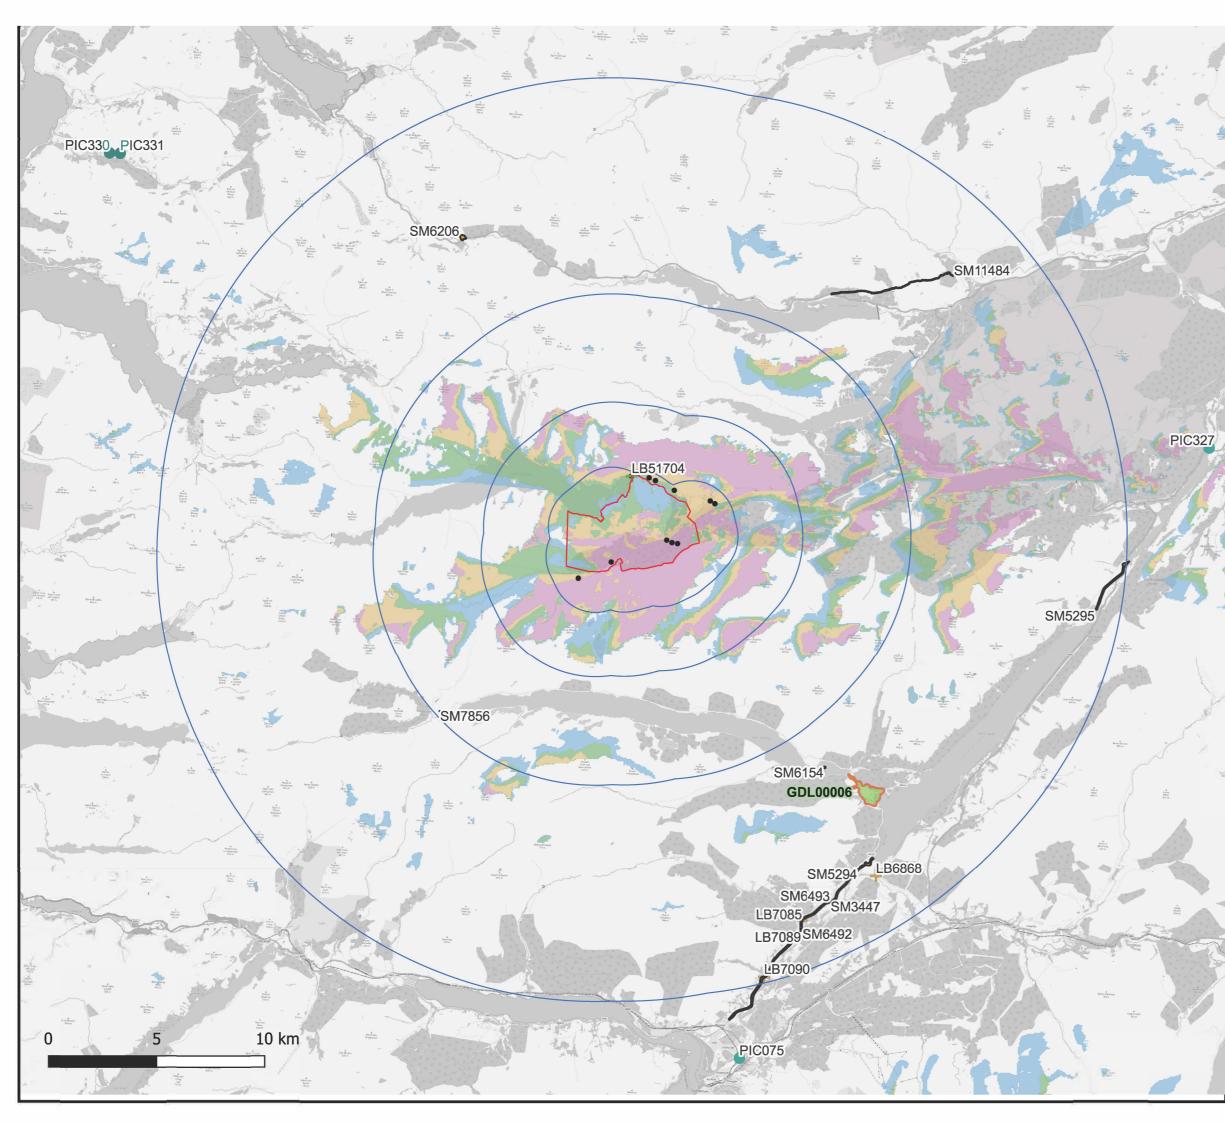

| BEINN BHEAG<br>FIGURE 6.1                                                                                                                                                                                                                                          |                       |
|--------------------------------------------------------------------------------------------------------------------------------------------------------------------------------------------------------------------------------------------------------------------|-----------------------|
|                                                                                                                                                                                                                                                                    |                       |
| Reproduced from Ordnance Survey digital data © crown copyright and database rights 2024. All rights<br>reserved. License number 0100031673.<br>Aerial Photography © Bing. Microsoft Bing Maps screen shot reprinted with permission form Microsoft<br>Corporation. |                       |
| <u>KEY</u>                                                                                                                                                                                                                                                         |                       |
| Site Boundary                                                                                                                                                                                                                                                      |                       |
| 2km, 5km, 10km 20km Study Area                                                                                                                                                                                                                                     |                       |
| Properties in Care (PiC)                                                                                                                                                                                                                                           |                       |
| Gardens and Designed Landscapes                                                                                                                                                                                                                                    |                       |
| Scheduled Monuments                                                                                                                                                                                                                                                |                       |
| Listed Buildings                                                                                                                                                                                                                                                   |                       |
| + Category A                                                                                                                                                                                                                                                       |                       |
| + Category B                                                                                                                                                                                                                                                       |                       |
| + Category C                                                                                                                                                                                                                                                       |                       |
| Historic Environment Record (HER)                                                                                                                                                                                                                                  |                       |
| Zone of Theoretical Visibility                                                                                                                                                                                                                                     |                       |
| 1-7 hubs visible                                                                                                                                                                                                                                                   |                       |
| 8-14 hubs visible                                                                                                                                                                                                                                                  |                       |
| 15-21 hubs visible                                                                                                                                                                                                                                                 |                       |
| 22-28 hubs visible                                                                                                                                                                                                                                                 |                       |
| no visibility                                                                                                                                                                                                                                                      |                       |
| Layout DWG <sub>N/A</sub>                                                                                                                                                                                                                                          | T - LAYOUT NO.<br>N/A |
| Drawing Number Headland Archaeology P24-130                                                                                                                                                                                                                        |                       |
| Figure 6.1                                                                                                                                                                                                                                                         |                       |
| 175000@A3                                                                                                                                                                                                                                                          |                       |
| ENVIRONMENTAL IMPACT ASSESSMENT<br>SCOPING REPORT 2024                                                                                                                                                                                                             |                       |
| THIS DRAWING IS THE PROPERTY OF RENEWABLE ENERGY<br>SYSTEMS LTD. AND NO REPRODUCTION MAY BE MADE IN<br>WHOLE OF IN PART WITHOUT PERMISSION.                                                                                                                        |                       |